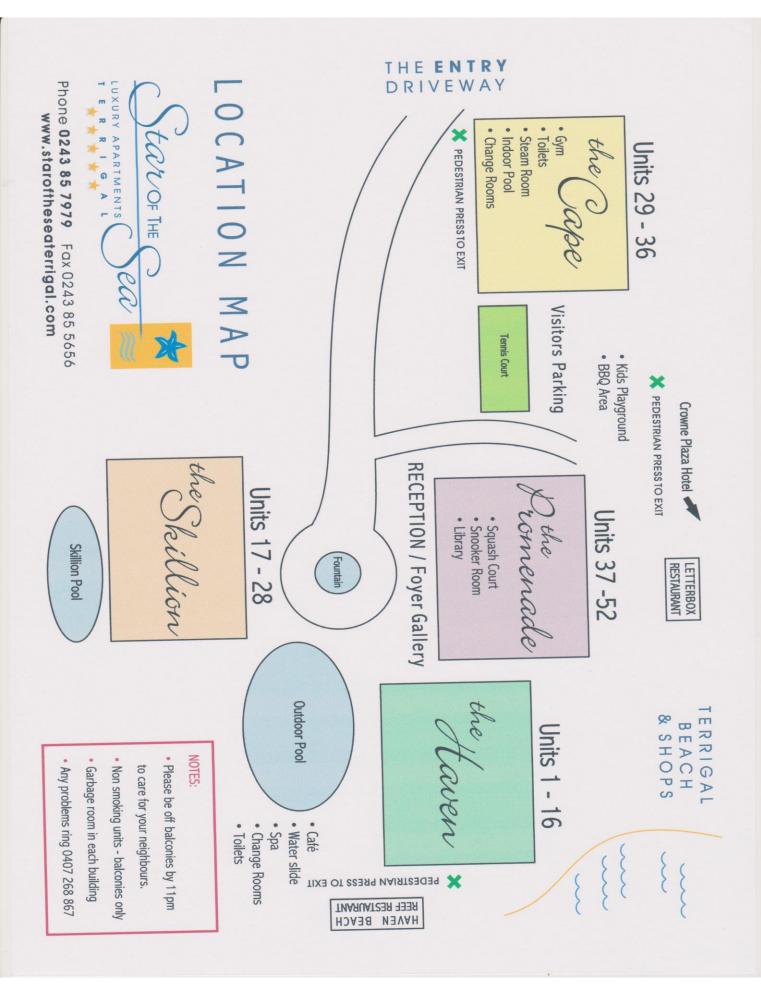

#### TERRIGAL November 05 - 09 2024 - STAR of the SEAS - PROGRAM

All session have pre-dealt boards and hand records. Bridge Sessions are held in Apartment numbers 17 & 18. Welcome Drinks & Dinner plus Melbourne Cup Lunch are held in Apt 36. Apt 36 is on the top floor above the indoor pool. Resort is not Licensed and therefore bring your own liquor. Pairs are Masterpointed at B4Red. Teams are B5Red.