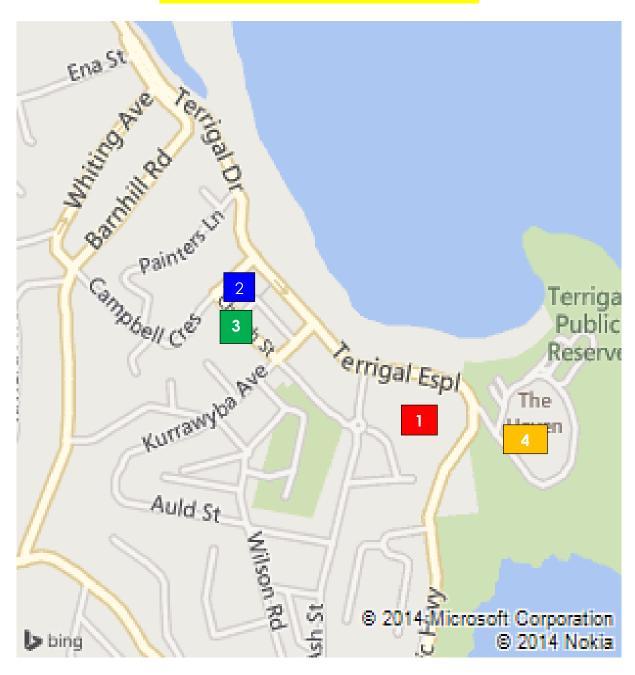

# A: TERRIGAL LOCATION MAP:

#### 1 Star of the Sea

- 2: Four Hands Wednesday
- 3: Indian Grand Pavillion Wednesday
- 4: Football Club Thursday