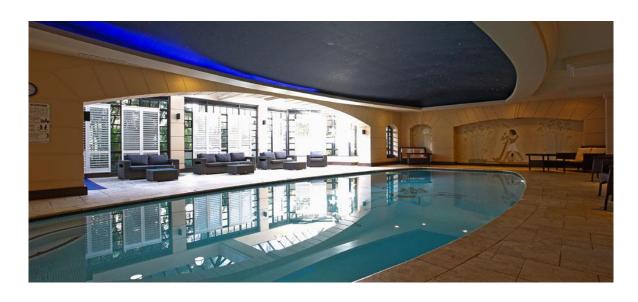

## 5: Frequently asked questions after check in.....Please read!!

| Aspect                                                                                                         | Information                                                                                                                                                                                                                                                                      |
|----------------------------------------------------------------------------------------------------------------|----------------------------------------------------------------------------------------------------------------------------------------------------------------------------------------------------------------------------------------------------------------------------------|
| Garage                                                                                                         | It is a tilt a door so be careful as the remote works from 50m's                                                                                                                                                                                                                 |
| Garbage                                                                                                        | There is a garbage room in each building.<br>Please wrap your garbage and try & recycle                                                                                                                                                                                          |
| Front Door                                                                                                     | Will be locked when you close it                                                                                                                                                                                                                                                 |
| Wiz Stick                                                                                                      | Opens all building doors, gates & your garage shutters. Simply<br>point your room key at the black circle in the centre of the<br>wall terminal                                                                                                                                  |
| Leaving the property by car                                                                                    | Garage doors open automatically                                                                                                                                                                                                                                                  |
| Leaving the property by foot                                                                                   | There is a press to exit button set back from each gate.                                                                                                                                                                                                                         |
| Unit Lights                                                                                                    | The On switch at the main door turns on some foyer lights.<br>The Off & Gold Star turns off all unit lights.                                                                                                                                                                     |
| Air conditioning<br>n symbol for heat23 degrees max<br>Iceberg symbol for cooling<br>20 degrees min<br>Smoking | This turns on either manually or from the AC button. All you<br>have to do is adjust the temperature indicated by the red<br>sticker. Please check the air conditioner is not left on when it is<br>not required<br>These are non smoking units. If you need to smoke please use |
| Smoking                                                                                                        | the balcony with the door shut. Please use ashtrays for butts.                                                                                                                                                                                                                   |
| Noise                                                                                                          | Please respect your neighbours and refrain from excessive noise<br>and come in off the balcony no later than 11pm.<br>This is due to the incredible echo effect at night.                                                                                                        |
| TV & DVD & Foxtel                                                                                              | Instructions for use are in your unit<br>Sydney stations are set on 1-5<br>Foxtel is set on 6 -11<br>DVD is watched on AV1<br>Do not try and re programcall reception if a problem                                                                                               |
| Spa                                                                                                            | This spa keeps the water at the initial temperature so you do not<br>need to make the spa too hot.<br>Make sure water is above the jets.                                                                                                                                         |
| Check out                                                                                                      | This is at 10am unless special arrangements are made.<br>Please return keys to reception.<br>Lost keys are a \$40 charge<br>Unit Items damaged are charged at the replacement cost                                                                                               |
| Oven                                                                                                           | There is an isolating switch on the kitchen wall marked oven<br>which has to be turned on.                                                                                                                                                                                       |
| Blocked Basins                                                                                                 | If your basins are draining slowly contact reception.<br>They can be cleared very easily by staff.                                                                                                                                                                               |
| Self Contained Apartments                                                                                      | All items such as toilet paper, tea, coffee, sugar, washing<br>powders, towels are supplied on arrival. You are responsible for<br>extra supplies, use the laundry to wash or dry towels.                                                                                        |