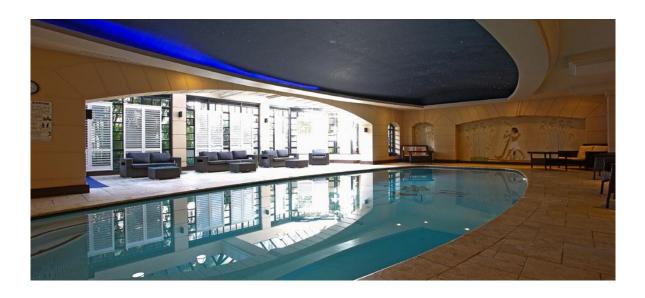

## 5: Frequently asked questions after check in.....Please read!!

| Aspect                                                                                                       | Information                                                                                                                                                                                                                                                                                                                                        |
|--------------------------------------------------------------------------------------------------------------|----------------------------------------------------------------------------------------------------------------------------------------------------------------------------------------------------------------------------------------------------------------------------------------------------------------------------------------------------|
| Garage                                                                                                       | It is a tilt a door so be careful as the remote works from 50m's                                                                                                                                                                                                                                                                                   |
| Garbage                                                                                                      | There is a garbage room in each building.<br>Please wrap your garbage and try & recycle                                                                                                                                                                                                                                                            |
| Front Door                                                                                                   | Will be locked when you close it                                                                                                                                                                                                                                                                                                                   |
| Wiz Stick                                                                                                    | Opens all building doors, gates & your garage shutters. Simply<br>point your room key at the black circle in the centre of the<br>wall terminal                                                                                                                                                                                                    |
| Leaving the property by car                                                                                  | Garage doors open automatically                                                                                                                                                                                                                                                                                                                    |
| Leaving the property by foot                                                                                 | There is a press to exit button set back from each gate.                                                                                                                                                                                                                                                                                           |
| Unit Lights                                                                                                  | The On switch at the main door turns on some foyer lights.<br>The Off & Gold Star turns off all unit lights.                                                                                                                                                                                                                                       |
| Air conditioning<br>symbol for heat23 degrees max<br>Iceberg symbol for cooling<br>20 degrees min<br>Smoking | This turns on either manually or from the AC button. All you<br>have to do is adjust the temperature indicated by the red<br>sticker. Please check the air conditioner is not left on when it is<br>not required<br>These are non smoking units. If you need to smoke please use<br>the balcony with the door shut. Please use ashtrays for butts. |
| Noise                                                                                                        | Please respect your neighbours and refrain from excessive noise<br>and come in off the balcony no later than 11pm.<br>This is due to the incredible echo effect at night.                                                                                                                                                                          |
| TV & DVD & Foxtel                                                                                            | Instructions for use are in your unit<br>Sydney stations are set on 1-5<br>Foxtel is set on 6 -11<br>DVD is watched on AV1<br>Do not try and re programcall reception if a problem                                                                                                                                                                 |
| Spa                                                                                                          | This spa keeps the water at the initial temperature so you do not<br>need to make the spa too hot.<br>Make sure water is above the jets.                                                                                                                                                                                                           |
| Check out                                                                                                    | This is at 10am unless special arrangements are made.<br>Please return keys to reception.<br>Lost keys are a \$40 charge<br>Unit Items damaged are charged at the replacement cost                                                                                                                                                                 |
| Oven                                                                                                         | There is an isolating switch on the kitchen wall marked oven which has to be turned on.                                                                                                                                                                                                                                                            |
| Blocked Basins                                                                                               | If your basins are draining slowly contact reception.<br>They can be cleared very easily by staff.                                                                                                                                                                                                                                                 |
| Self Contained Apartments                                                                                    | All items such as toilet paper, tea, coffee, sugar, washing<br>powders, towels are supplied on arrival. You are responsible for<br>extra supplies, use the laundry to wash or dry towels.                                                                                                                                                          |