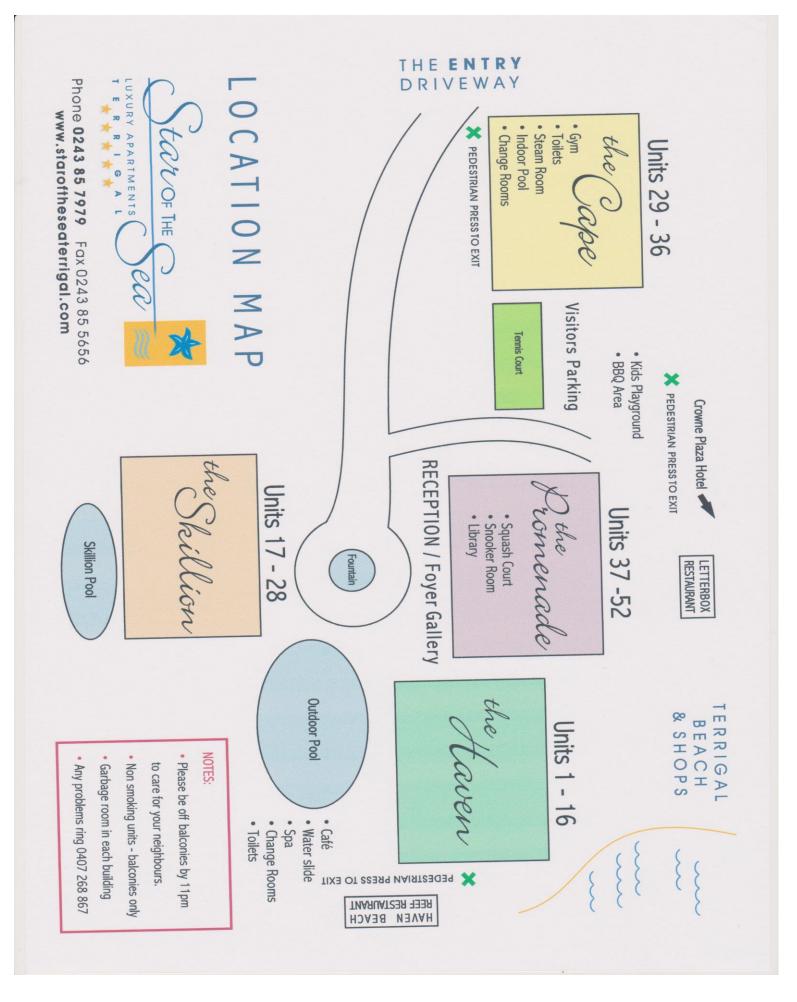

TERRIGAL March 31 – April 04 2025 – STAR of the SEAS – PROGRAM

| TABLE OF   | Page                       |   |
|------------|----------------------------|---|
| <b>A</b> : | Terrigal Location Map      | 4 |
| B:         | Frequently asked Questions | 5 |
| C          | Resort Location Map        | 6 |

#### A: TERRIGAL LOCATION MAP:

- **1** Star of the Sea Apartments
- 2: Rugby Club
- 3: <mark>4 Hands</mark>
- 4: Thai Restaurant

- Wednesday
- Tuesday

-

Thursday