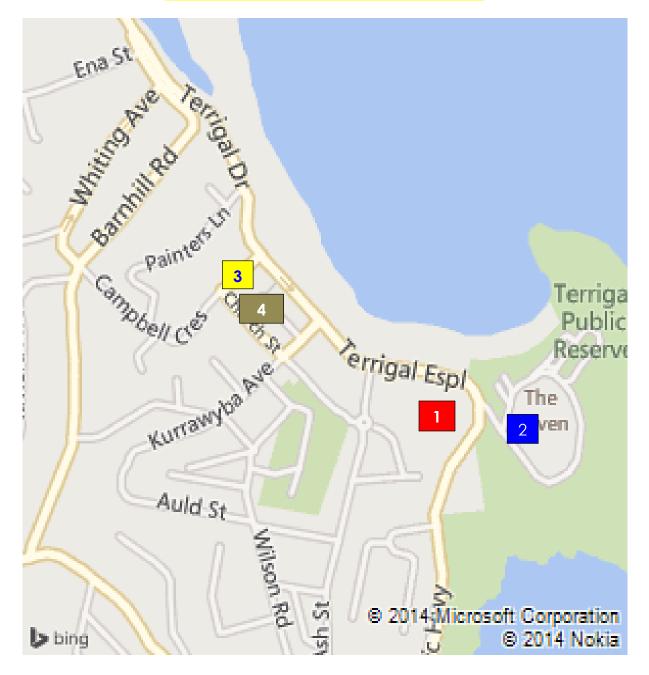

#### A: TERRIGAL LOCATION MAP:

- **1** Star of the Sea Apartments
- 2: Rugby Club
- 3: <mark>4 Hands</mark>
- 4: Thai Restaurant

- Wednesday
- Tuesday

-

Thursday