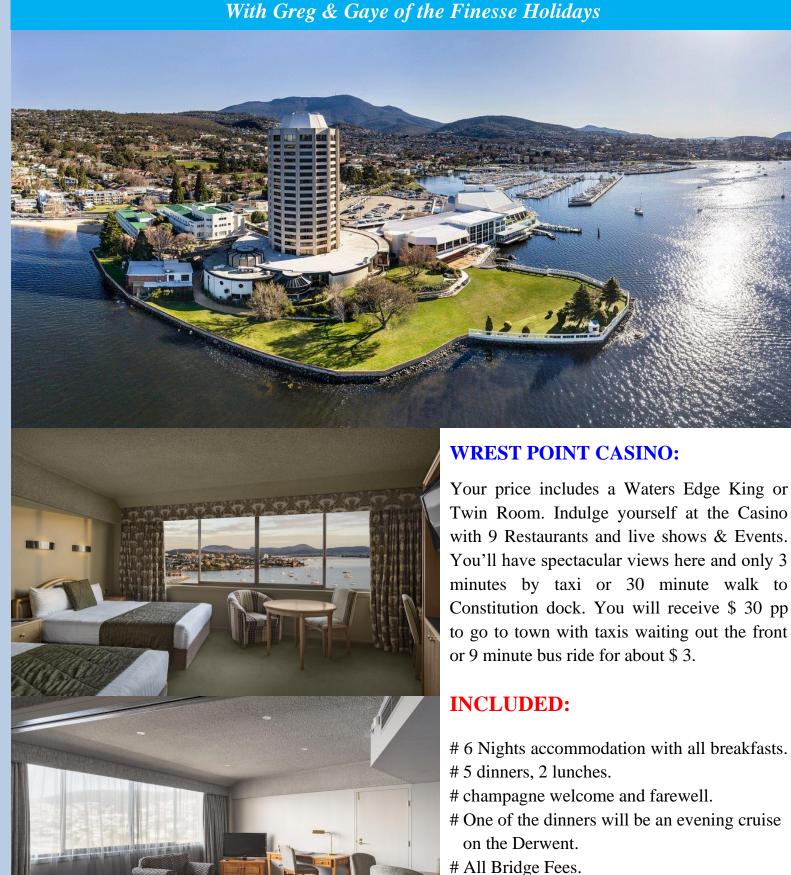

# HOBART – WREST POINT CASINO 4½ \* – NOVEMBER 27 - DECEMBER 03 6 nights \$ 1865 pp TS – Singles add \$ 485 With Gree & Gave of the Finesse Holidays

#### WREST POINT CASINO

| Category                            | Villa Size | Double & Twin | Singles | Wifi |
|-------------------------------------|------------|---------------|---------|------|
| Hotel Room                          | 18 m2      | N/A           | N/A     | Free |
| Waters Edge King / Twin Room        | 30 m2      | 0             | 0       | Free |
| Mountain View King / Twin Room      | 30 m2      | 20 pp         | 40 pp   | Free |
| Harbour View King / Twin Room       | 30 m2      | 40 pp         | 80 pp   | Free |
| Mountain View Deluxe Room           | 30 m2      | 110 pp        | 220 pp  | Free |
| Harbour View Deluxe Room            | 30 m2      | 190 pp        | 380 pp  | Free |
| <b>Executive Suite Harbour View</b> | 60 m2      | 330 pp        | 660 pp  | Free |